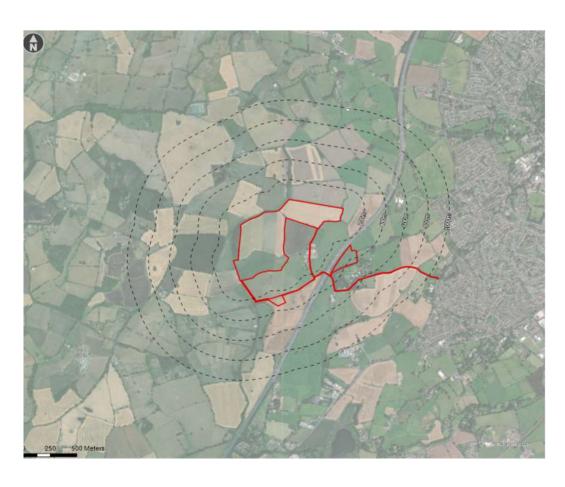

#### 23/00896/FUL

# Foxwalks Farm, Grafton Lane Bromsgrove Worcestershire B61 7HB

Proposed solar farm development comprising solar arrays, equipment housing, sub-station, fencing, CCTV, ancillary equipment, landscape and biodiversity enhancements

#### Site Location Plan



#### Context Plan



## Existing Site Plan



Proposed Site Plan



## PROW Mitigation Plan



### Construction Traffic Routing Plan



### Transformer Housing Plans



## **Proposed Substation**



#### Proposed Panel Elevations and Cross Sections





#### Photographs

# Site looking west from footpath 579B



# View looking south from Timberhonger Lane





#### Photographs

 View SW towards proposed Substation from PROW 598C



 View NNE towards site from West Lodge and PROW 583C





### Photographs

 Views from PROW 572C at Foxwalks Farm looking West