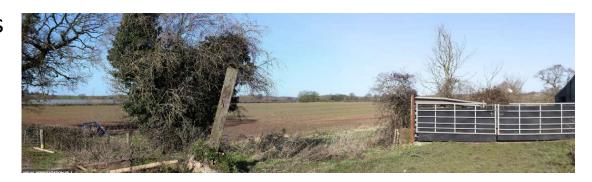

on Lane Bromsgrove Worcestershire B61 7HB

Proposed solar farm development comprising solar arrays, equipment housing, sub-station, fencing, CCTV, ancillary equipment, landscape and biodiversity enhancements

#### Site Location Plan



#### Context Plan



## Existing Site Plan



Proposed Site Plan



## PROW Mitigation Plan



### Construction Traffic Routing Plan



### Transformer Housing Plans



## **Proposed Substation**



#### Proposed Panel Elevations and Cross Sections





#### Photographs

# Site looking west from footpath 579B



# View looking south from Timberhonger Lane





#### Photographs

 View SW towards proposed Substation from PROW 598C



 View NNE towards site from West Lodge and PROW 583C





### Photographs

 Views from PROW 572C at Foxwalks Farm looking West