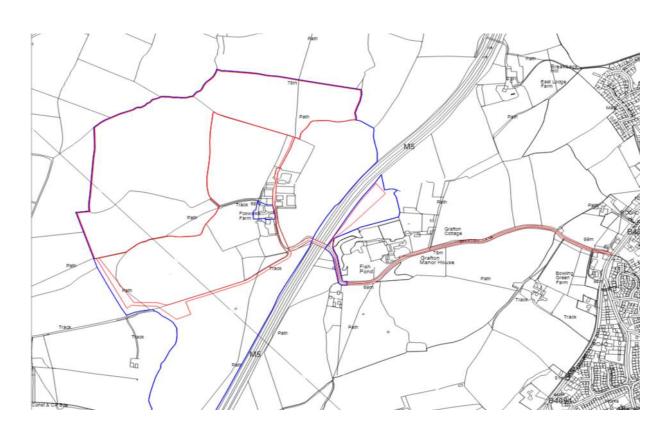

#### 23/00896/FUL

# Foxwalks Farm, Grafton Lane Bromsgrove Worcestershire B61 7HB

Proposed solar farm development comprising solar arrays, equipment housing, sub-station, fencing, CCTV, ancillary equipment, landscape and biodiversity enhancements

#### Site Location Plan



#### Context Plan



## Existing Site Plan



Proposed Site Plan



## PROW Mitigation Plan



### Construction Traffic Routing Plan



### Transformer Housing Plans



## **Proposed Substation**



#### Proposed Panel Elevations and Cross Sections





#### Photographs

# Site looking west from footpath 579B



# View looking south from Timberhonger Lane





#### Photographs

 View SW towards proposed Substation from PROW 598C



 View NNE towards site from West Lodge and PROW 583C





### Photographs

 Views from PROW 572C at Foxwalks Farm looking West