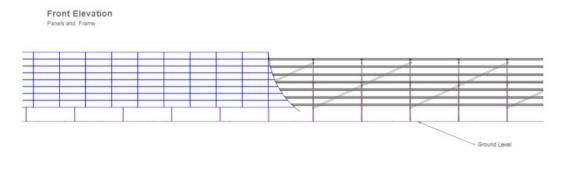

#### 23/00896/FUL

# Foxwalks Farm, Grafton Lane Bromsgrove Worcestershire B61 7HB

Proposed solar farm development comprising solar arrays, equipment housing, sub-station, fencing, CCTV, ancillary equipment, landscape and biodiversity enhancements

#### Site Location Plan



#### Context Plan



## Existing Site Plan



Proposed Site Plan



## PROW Mitigation Plan



### Construction Traffic Routing Plan



### Transformer Housing Plans



## **Proposed Substation**



#### Proposed Panel Elevations and Cross Sections





#### Photographs

# Site looking west from footpath 579B



# View looking south from Timberhonger Lane





#### Photographs

 View SW towards proposed Substation from PROW 598C



 View NNE towards site from West Lodge and PROW 583C





### Photographs

 Views from PROW 572C at Foxwalks Farm looking West