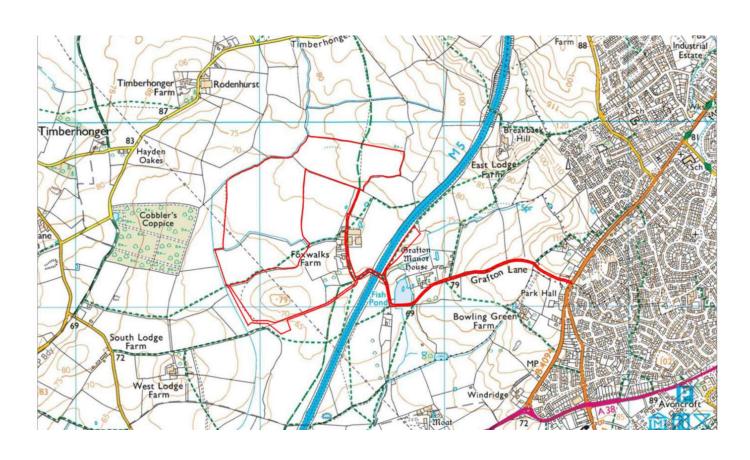

#### 23/00896/FUL

# Foxwalks Farm, Grafton Lane Bromsgrove Worcestershire B61 7HB

Proposed solar farm development comprising solar arrays, equipment housing, sub-station, fencing, CCTV, ancillary equipment, landscape and biodiversity enhancements

#### Site Location Plan



#### Context Plan



## Existing Site Plan



Proposed Site Plan



## PROW Mitigation Plan



### Construction Traffic Routing Plan



### Transformer Housing Plans



## **Proposed Substation**



#### Proposed Panel Elevations and Cross Sections





#### Photographs

# Site looking west from footpath 579B



# View looking south from Timberhonger Lane





#### Photographs

 View SW towards proposed Substation from PROW 598C



 View NNE towards site from West Lodge and PROW 583C





### Photographs

 Views from PROW 572C at Foxwalks Farm looking West