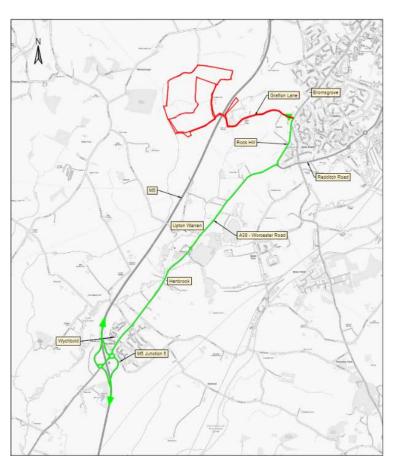

#### 23/00896/FUL

# Foxwalks Farm, Grafton Lane Bromsgrove Worcestershire B61 7HB

Proposed solar farm development comprising solar arrays, equipment housing, sub-station, fencing, CCTV, ancillary equipment, landscape and biodiversity enhancements

#### Site Location Plan



#### Context Plan



## Existing Site Plan



Proposed Site Plan



## PROW Mitigation Plan



### Construction Traffic Routing Plan



### Transformer Housing Plans



## **Proposed Substation**



#### Proposed Panel Elevations and Cross Sections





#### Photographs

# Site looking west from footpath 579B



# View looking south from Timberhonger Lane





#### Photographs

 View SW towards proposed Substation from PROW 598C



 View NNE towards site from West Lodge and PROW 583C





### Photographs

 Views from PROW 572C at Foxwalks Farm looking West