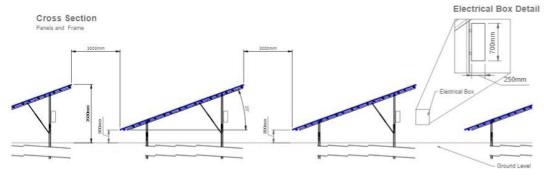

#### 23/00896/FUL

# Foxwalks Farm, Grafton Lane Bromsgrove Worcestershire B61 7HB

Proposed solar farm development comprising solar arrays, equipment housing, sub-station, fencing, CCTV, ancillary equipment, landscape and biodiversity enhancements

#### Site Location Plan



#### Context Plan



## Existing Site Plan



Proposed Site Plan



## PROW Mitigation Plan



### Construction Traffic Routing Plan



### Transformer Housing Plans



## **Proposed Substation**



#### Proposed Panel Elevations and Cross Sections





#### Photographs

# Site looking west from footpath 579B



# View looking south from Timberhonger Lane





#### Photographs

 View SW towards proposed Substation from PROW 598C



 View NNE towards site from West Lodge and PROW 583C





### Photographs

 Views from PROW 572C at Foxwalks Farm looking West