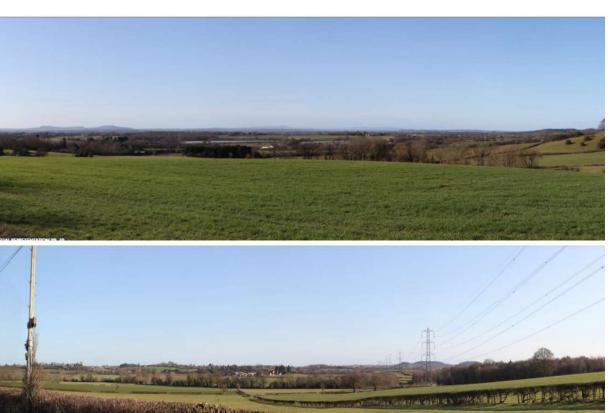

# Site looking west from footpath 579B

# View looking south from Timberhonger Lane