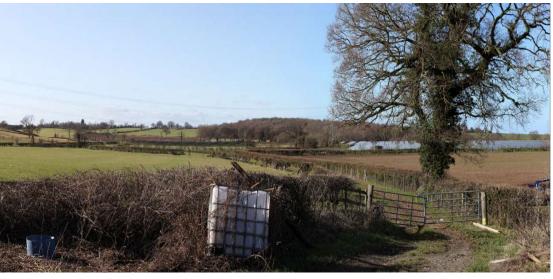

ane Bromsgrove Worcestershire B61 7HB

Proposed solar farm development comprising solar arrays, equipment housing, sub-station, fencing, CCTV, ancillary equipment, landscape and biodiversity enhancements

#### Site Location Plan



#### Context Plan



## Existing Site Plan



Proposed Site Plan



## PROW Mitigation Plan



### Construction Traffic Routing Plan



### Transformer Housing Plans



## **Proposed Substation**



#### Proposed Panel Elevations and Cross Sections





#### Photographs

# Site looking west from footpath 579B



# View looking south from Timberhonger Lane





#### Photographs

 View SW towards proposed Substation from PROW 598C



 View NNE towards site from West Lodge and PROW 583C





### Photographs

 Views from PROW 572C at Foxwalks Farm looking West