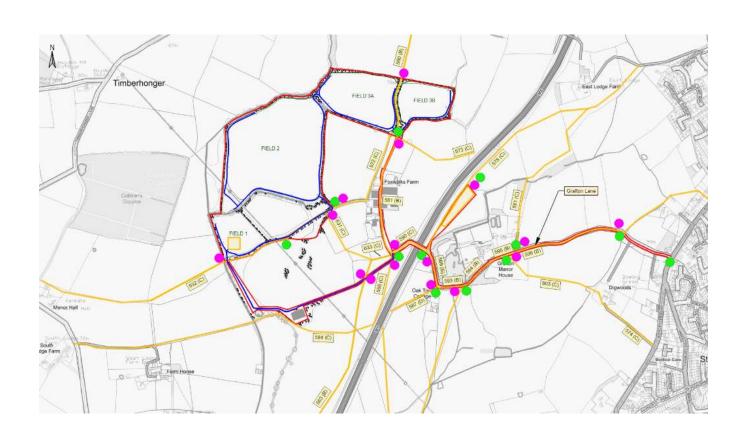

#### 23/00896/FUL

# Foxwalks Farm, Grafton Lane Bromsgrove Worcestershire B61 7HB

Proposed solar farm development comprising solar arrays, equipment housing, sub-station, fencing, CCTV, ancillary equipment, landscape and biodiversity enhancements

#### Site Location Plan



#### Context Plan



## Existing Site Plan



Proposed Site Plan



## PROW Mitigation Plan



### Construction Traffic Routing Plan



### Transformer Housing Plans



## **Proposed Substation**



#### Proposed Panel Elevations and Cross Sections





#### Photographs

# Site looking west from footpath 579B



# View looking south from Timberhonger Lane





#### Photographs

 View SW towards proposed Substation from PROW 598C



 View NNE towards site from West Lodge and PROW 583C





### Photographs

 Views from PROW 572C at Foxwalks Farm looking West