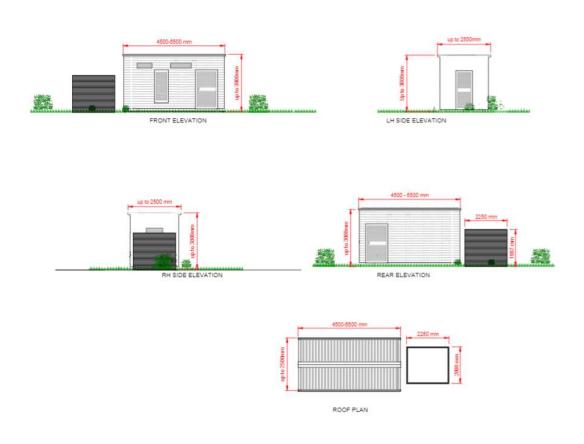

#### 23/00896/FUL

# Foxwalks Farm, Grafton Lane Bromsgrove Worcestershire B61 7HB

Proposed solar farm development comprising solar arrays, equipment housing, sub-station, fencing, CCTV, ancillary equipment, landscape and biodiversity enhancements

#### Site Location Plan



#### Context Plan



## Existing Site Plan



Proposed Site Plan



## PROW Mitigation Plan



### Construction Traffic Routing Plan



### Transformer Housing Plans



## **Proposed Substation**



#### Proposed Panel Elevations and Cross Sections





#### Photographs

# Site looking west from footpath 579B



# View looking south from Timberhonger Lane





#### Photographs

 View SW towards proposed Substation from PROW 598C



 View NNE towards site from West Lodge and PROW 583C





### Photographs

 Views from PROW 572C at Foxwalks Farm looking West