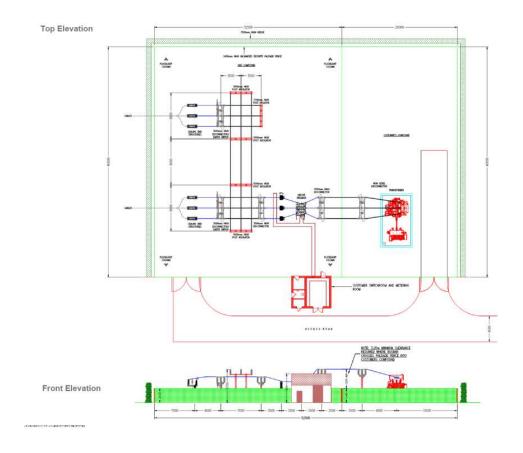

#### 23/00896/FUL

# Foxwalks Farm, Grafton Lane Bromsgrove Worcestershire B61 7HB

Proposed solar farm development comprising solar arrays, equipment housing, sub-station, fencing, CCTV, ancillary equipment, landscape and biodiversity enhancements

#### Site Location Plan



#### Context Plan



## Existing Site Plan



Proposed Site Plan



## PROW Mitigation Plan



### Construction Traffic Routing Plan



### Transformer Housing Plans



## **Proposed Substation**



#### Proposed Panel Elevations and Cross Sections





#### Photographs

# Site looking west from footpath 579B



# View looking south from Timberhonger Lane





#### Photographs

 View SW towards proposed Substation from PROW 598C



 View NNE towards site from West Lodge and PROW 583C





### Photographs

 Views from PROW 572C at Foxwalks Farm looking West