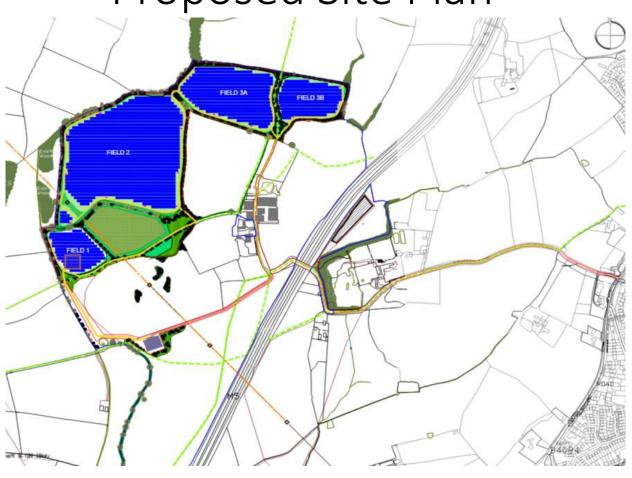

#### 23/00896/FUL

# Foxwalks Farm, Grafton Lane Bromsgrove Worcestershire B61 7HB

Proposed solar farm development comprising solar arrays, equipment housing, sub-station, fencing, CCTV, ancillary equipment, landscape and biodiversity enhancements

#### Site Location Plan



#### Context Plan



## Existing Site Plan



Proposed Site Plan



## PROW Mitigation Plan



### Construction Traffic Routing Plan



### Transformer Housing Plans



## **Proposed Substation**



#### Proposed Panel Elevations and Cross Sections





#### Photographs

# Site looking west from footpath 579B



# View looking south from Timberhonger Lane





#### Photographs

 View SW towards proposed Substation from PROW 598C



 View NNE towards site from West Lodge and PROW 583C





### Photographs

 Views from PROW 572C at Foxwalks Farm looking West