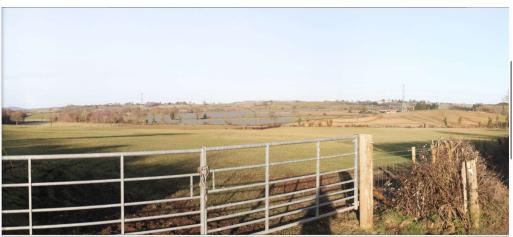

#### 23/00896/FUL

# Foxwalks Farm, Grafton Lane Bromsgrove Worcestershire B61 7HB

Proposed solar farm development comprising solar arrays, equipment housing, sub-station, fencing, CCTV, ancillary equipment, landscape and biodiversity enhancements

#### Site Location Plan



#### Context Plan



## Existing Site Plan



Proposed Site Plan



## PROW Mitigation Plan



### Construction Traffic Routing Plan



### Transformer Housing Plans



## **Proposed Substation**



#### Proposed Panel Elevations and Cross Sections





#### Photographs

# Site looking west from footpath 579B



# View looking south from Timberhonger Lane





#### Photographs

 View SW towards proposed Substation from PROW 598C



 View NNE towards site from West Lodge and PROW 583C





### Photographs

 Views from PROW 572C at Foxwalks Farm looking West